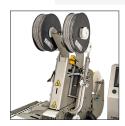

## **K4-60** H-2700

- Double automatic clipper connected to filler.
- It can clip calibers up to 60 mm diameter.
- It can work with any kind of artificial casing (plastic, collagen, fibrous) and natural.
- It can be connected to any filling machine brand.
- Electro-pneumatic operation controlled by PLC with multiple possibilities of adjustments.
- Minimum maintenance.
- · Robust design with stainless steel materials.
- · Wide range of accessories available.

Movable covering for a better cleaning of the internal parts of the machine.

Available buttons to work with natural casing.

Screen with many different adjustments for an optimal production.

Clip on spool accessory for a faster production.