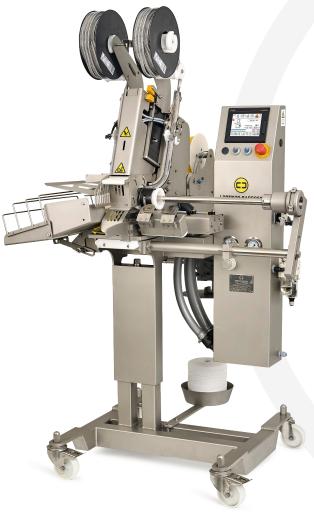

## **K4-60** H-2700

- Double automatic clipper connected to filler.
- It can clip calibers up to 60 mm diameter.
- It can work with any kind of artificial casing (plastic, collagen, fibrous) and natural.
- It can be connected to any filling machine brand.
- Electro-pneumatic operation controlled by PLC with multiple possibilities of adjustments.
- Minimum maintenance.
- · Robust design with stainless steel materials.
- · Wide range of accessories available.