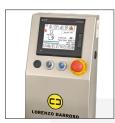

Movable covering for a better cleaning of the internal parts of the machine.

Available buttons to work with natural casing.

Screen with many different adjustments for an optimal production.

Clip on spool accessory for a faster production.