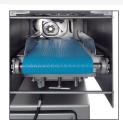

Clipper with voiding separators that cleans the end of the product.

Accesory: Clip on spool for higher productions.

Accessory: automatic conveyor belt to provide an easier release of the products.

End of the sausage completely clean.