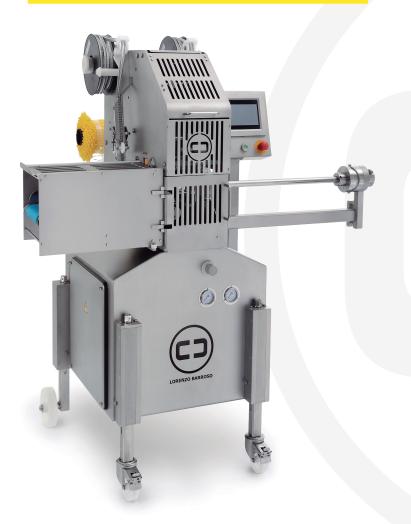

## **MKS**

- Fully automatic clipper for calibers from 25 up to 110 mm.
- Working with fibrous, collagen and plastic casing.
- Clean ends and adjustable product pressure thanks to the separators.
- Modular design, minimal service cost and stopless production.
- Easy to handle, service and clean.
- Accessories: automatic conveyor belt, casing end detector, loops accessory, clips on spool and automatic break.
- · Recipes input facilities.
- Remote assistance access.