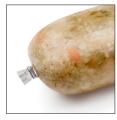

Clipper with voiding separators that cleans the end of the product.

Accesory: Clip on spool for higher productions.

Accessory: automatic conveyor belt to provide an easier release of the products.

End of the sausage completely clean.