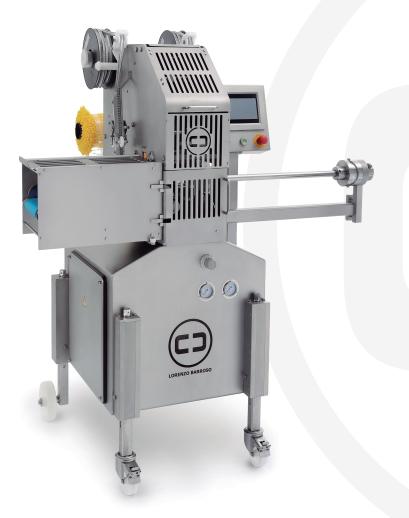

## **MKS**

## **MKS**

- Fully automatic clipper for calibers from 25 up to 110 mm.
- · Working with fibrous, collagen and plastic casing.
- Clean ends and adjustable product pressure thanks to the separators.
- Modular design, minimal service cost and stopless production.
- Easy to handle, service and clean.
- Accessories: automatic conveyor belt, casing end detector, loops accessory, clips on spool and automatic break.
- · Recipes input facilities.
- Remote assistance access.