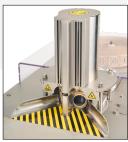

## DAS

- Performs two simultaneous ties at each end, connecting them with a string while removing excess product (sarta).
- No aluminum clips only string is used, achieving industrial-level production while preserving a handcrafted appearance.
- Robust construction using stainless steel materials with special treatments suited to the harsh conditions in which these machines typically operate.
- Highly ergonomic design with foot pedal activation, providing both ease of use and total operational safety.
- Pneumatic operation.
- Easy-to-access mechanisms for straightforward cleaning.
- Minimal maintenance required.