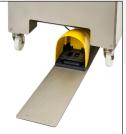

Safe and ergonomic foot pedal activation.

Maximum natural casing diameter: 38 mm.

Consumables available in different colours.