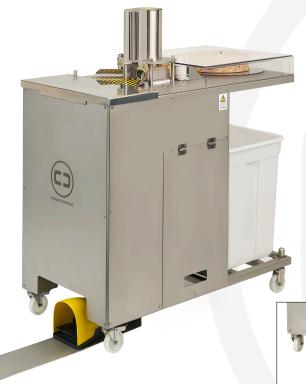

## DAS

- Performs two simultaneous ties at each end, connecting them with a string while removing excess product (sarta).
- No aluminum clips only string is used, achieving industrial-level production while preserving a handcrafted appearance.
- Robust construction using stainless steel materials with special treatments suited to the harsh conditions in which these machines typically operate.
- Highly ergonomic design with foot pedal activation, providing both ease of use and total operational safety.
- Pneumatic operation.
- Easy-to-access mechanisms for straightforward cleaning.
- Minimal maintenance required.

Safe and ergonomic foot pedal activation.

Maximum natural casing diameter: 38 mm.

Consumables available in different colours.