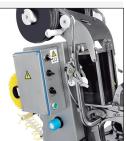

Semi-automatic operation of the machine.

Selector configuration. Accessory: Clip on spool. Accessory: automatic loop device.

Filling tube's movement to ensure the clip is in the center of the sausage with a minimum effort.