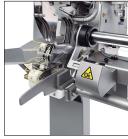

Semi-automatic operation of the machine.

Selector configuration. Accessory: Clip on spool. Accessory: automatic loop device.

Filling tube's movement to ensure the clip is in the center of the sausage with a minimum effort.