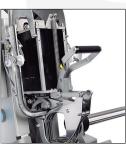

Semi-automatic operation of the machine.

Selector configuration. Accessory: Clip on spool. Accessory: automatic loop device.

Filling tube's movement to ensure the clip is in the center of the sausage with a minimum effort.