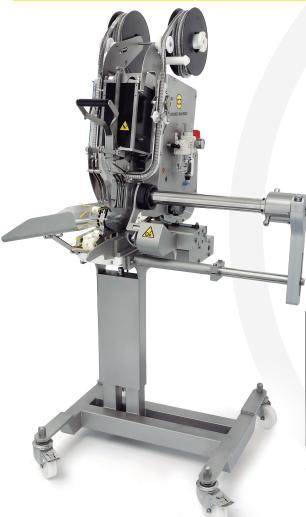

## SK4-120

- Double semiautomatic clipper machine connected to a filler to clip sausages.
- The SK4-120 can clip a large variety of sausages with any casing for caliber between 40 and 140mm, please enquiry for bigger calibers.
- Allows the parameters to be tailored for different products.
- · Robust design with stainless steel materials.
- Electro-pneumatic operation.
- · Minimal maintenance.
- Clip reference used: H-3200 in stick or spool.