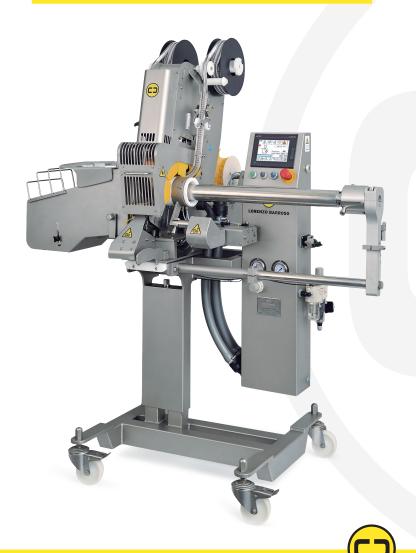

## K4-120 H-3200

- Double automatic clipper connected to filler.
- It can clip calibers from 40 to 140 mm diameter (ask for larger calibers of plastic casing).
- It can work with any kind of artificial casing (plastic, collagen, fibrous).
- It can be connected to any filling machine brand.
- Electro-pneumatic operation controlled by PLC with multiple possibilities of adjustments.
- Minimum maintenance.
- Robust design with stainless steel materials.
- Wide range of accessories available.

Clip on spool accessory for a faster production.

Roller tray for a better product output.

Movable stuffing tube to reduce the casing breakages and to center the clip.

Automatic loop device.

LORENZO BARROSO