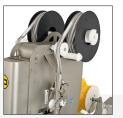

Clip on spool accessory for a faster production.

Roller tray for a better product output.

Movable stuffing tube to reduce the casing breakages and to center the clip.

Automatic loop device.

LORENZO BARROSO