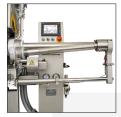

Clip on spool accessory for a faster production.

Roller tray for a better product output.

Movable stuffing tube to reduce the casing breakages and to center the clip.

Automatic loop device.

LORENZO BARROSO