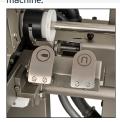

Movable covering for a better cleaning of the internal parts of the machine.

Available buttons to work with natural casing.

Screen with many different adjustments for an optimal production.

Clip on spool accessory for a faster production.