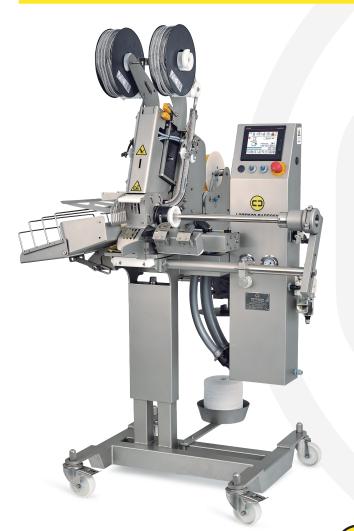

## K4-N

## **K4-N** H-2700

- Double automatic clipper connected to filler.
- It can clip calibers up to 50 mm diameter.
- Specifically designed for natural casings.
- It can be connected to any filling machine brand.
- Electro-pneumatic operation controlled by PLC with multiple possibilities of adjustments.
- Minimum maintenance.
- Robust design with stainless steel materials.
- Wide range of accessories available.

Movable covering for a better cleaning of the internal parts of the machine.

Available buttons to work with natural casing.

Screen with many different adjustments for an optimal production.

Clip on spool accessory for a faster production.