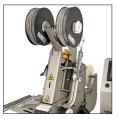

## **K4-N** H-2700

- Double automatic clipper connected to filler.
- It can clip calibers up to 50 mm diameter.
- Specifically designed for natural casings.
- It can be connected to any filling machine brand.
- Electro-pneumatic operation controlled by PLC with multiple possibilities of adjustments.
- Minimum maintenance.
- Robust design with stainless steel materials.
- Wide range of accessories available.

Movable covering for a better cleaning of the internal parts of the machine.

Available buttons to work with natural casing.

Screen with many different adjustments for an optimal production.

Clip on spool accessory for a faster production.